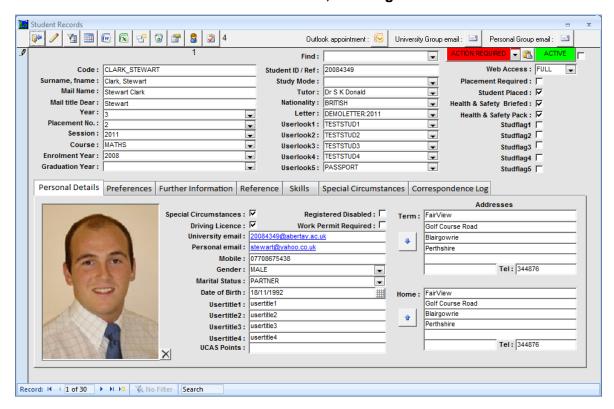

continue to offer full support for these versions

#### Version 12.6L

- Version 12.6L is available as a free upgrade to licensed users of Versions 11 or 12 and represents a very significant upgrade.
- Version 12.6 requires that users have a full copy of Office 2007, 2010 or 2013 on their PC.
- Version 12.6 has many new features, including the ability to send group emails and automatically log them.
  - please check out the What's New videos at www.pinesoft.findonit.com/whatsnew.php for full details
- Peruse eleven new Version 12.6 Video Tutorials in the Learning Centre of our website at www.pinesoft.findonit.com/learning.php

#### Illustration of New Company Tabbed form, showing the new Correspondence Log



#### Illustration of New Student Tabbed form, showing the Personal Details Tab



#### **Illustration of New Student Preferences Tab**



### **Enterprise Version 1m**

- Need remote student and staff web access?
- Need a Microsoft SQL / MySQL Server solution?
- Need a bespoke application?

Please ask for further details and check out a Video Demonstration of our Enterprise Version at : www.pinesoft.findonit.com/whatsnew.php