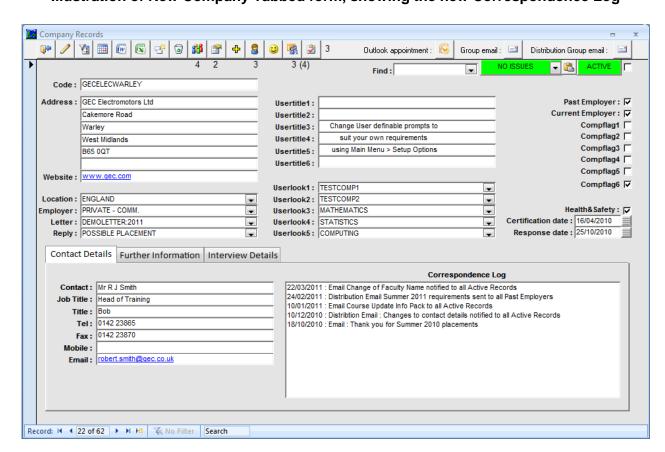

# PineSoft Newsletter : January 2015

## **Versions 11.4 and 12.0**

PineSoft will continue to offer full support for these versions

#### Version 12.6L

- Version 12.6L is available as a free upgrade to licensed users of Versions 11 or 12 and represents a very significant upgrade.
- Version 12.6 requires that users have a full copy of Office 2007, 2010 or 2013 on their PC.
- Version 12.6 has many new features, including the ability to send group emails and automatically log them.
  - please check out the What's New videos at www.pinesoft.findonit.com/whatsnew.php for full details
- Peruse eleven new Version 12.6 Video Tutorials in the Learning Centre of our website at www.pinesoft.findonit.com/learning.php

#### Illustration of New Company Tabbed form, showing the new Correspondence Log



#### Illustration of New Student Tabbed form, showing the Personal Details Tab



#### **Illustration of New Student Preferences Tab**



### **Enterprise Version 1m**

- Need remote student and staff web access?
- Need a Microsoft SQL / MySQL Server solution?
- Need a bespoke application?

Please ask for further details and check out a Video Demonstration of our Enterprise Version at : www.pinesoft.findonit.com/whatsnew.php