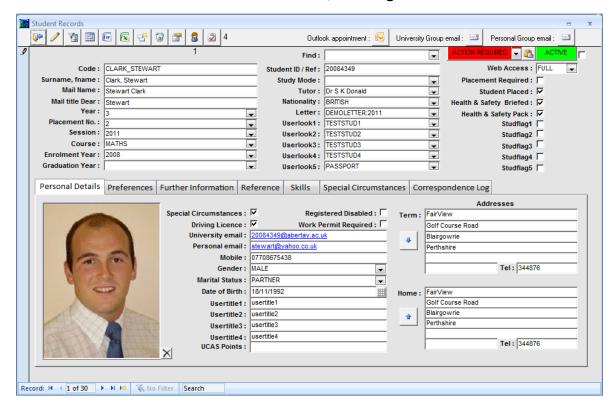

ll continue to offer full support for these versions

#### Version 12.6L

- Version 12.6L is available as a free upgrade to licensed users of Versions 11 or 12 and represents a very significant upgrade.
- Version 12.6 requires that users have a full copy of Office 2010, 2013 or 2016 on their PC.
- Version 12.6 has many new features, including the ability to send group emails and automatically log them.
  - please check out the What's New videos at www.pinesoft.findonit.com/whatsnew.php for full details
- Peruse eleven new Version 12.6 Video Tutorials in the Learning Centre of our website at www.pinesoft.findonit.com/learning.php

#### Illustration of New Company Tabbed form, showing the new Correspondence Log



## Illustration of New Student Tabbed form, showing the Personal Details Tab



#### **Illustration of New Student Preferences Tab**



### **Enterprise Version 1N**

- Need remote student and staff web access?
- Need a Microsoft SQL / MySQL Server solution?
- Need a bespoke application?

Please ask for further details and check out a Video Demonstration of our Enterprise Version at : www.pinesoft.findonit.com/whatsnew.php