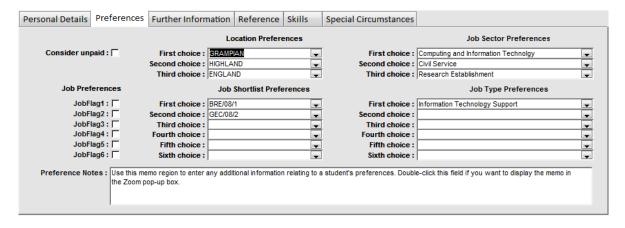

## Version 12.6L

- Version 12.6L is available as a free upgrade to licensed users of Versions 11 or 12 and represents a very significant upgrade.
- Version 12.6 requires that users have a full copy of Office 2010, 2013 or 2016 on their PC.
- Version 12.6 has many new features, including the ability to send group emails and automatically log them.
  - please check out the What's New videos at www.pinesoft.findonit.com/whatsnew.php for full details
- Peruse eleven new Version 12.6 Video Tutorials in the Learning Centre of our website at www.pinesoft.findonit.com/learning.php

#### Illustration of New Company Tabbed form, showing the new Correspondence Log



## Illustration of New Student Tabbed form, showing the Personal Details Tab



#### **Illustration of New Student Preferences Tab**



### **Enterprise Version 1N**

- Need remote student and staff web access?
- Need a Microsoft SQL / MySQL Server solution?
- Need a bespoke application?

Please ask for further details and check out a Video Demonstration of our Enterprise Version at : www.pinesoft.findonit.com/whatsnew.php