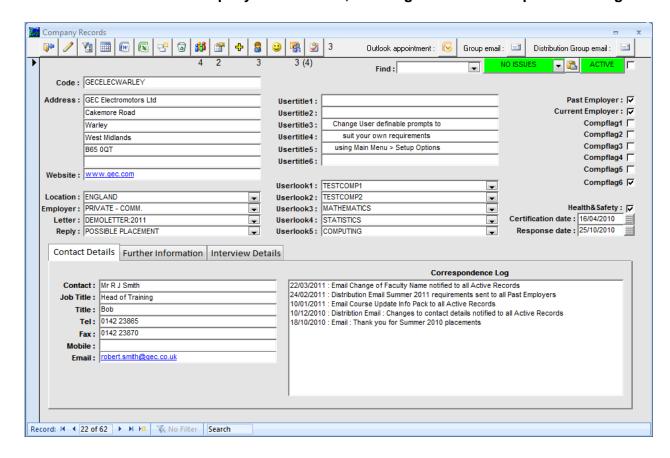

#### Illustration of New Company Tabbed form, showing the new Correspondence Log