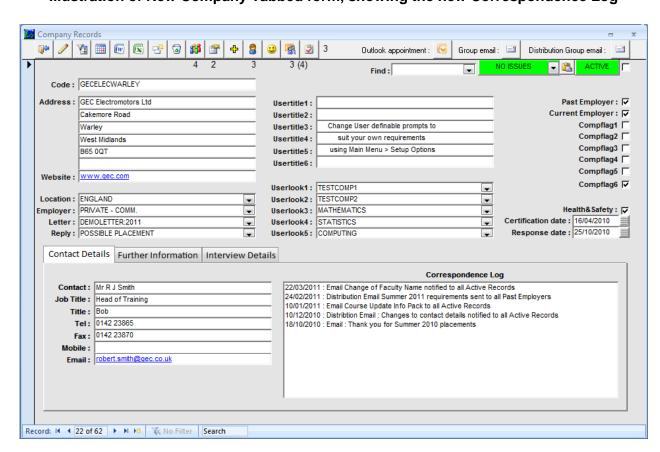

# PineSoft Newsletter: January 2019

## **Versions 11.4 and 12.0**

PineSoft will continue to offer full support for these versions

#### Version 12.6L

- Version 12.6L is available as a free upgrade to licensed users of Versions 11 or 12 and represents a very significant upgrade.
- Version 12.6 requires that users have a full copy of Office 2010, 2013 or 2016 on their PC.
- Version 12.6 has many new features, including the ability to send group emails and automatically log them.
  - please check out the What's New videos at www.pinesoft.findonit.com/whatsnew.php for full details
- Peruse eleven new Version 12.6 Video Tutorials in the Learning Centre of our website at www.pinesoft.findonit.com/learning.php

#### Illustration of New Company Tabbed form, showing the new Correspondence Log



## Illustration of New Student Tabbed form, showing the Personal Details Tab



#### **Illustration of New Student Preferences Tab**



### **Enterprise Version 1N**

- Need remote student and staff web access?
- Need a Microsoft SQL / MySQL Server solution?
- Need a bespoke application?

Please ask for further details and check out a Video Demonstration of our Enterprise Version at : www.pinesoft.findonit.com/whatsnew.php