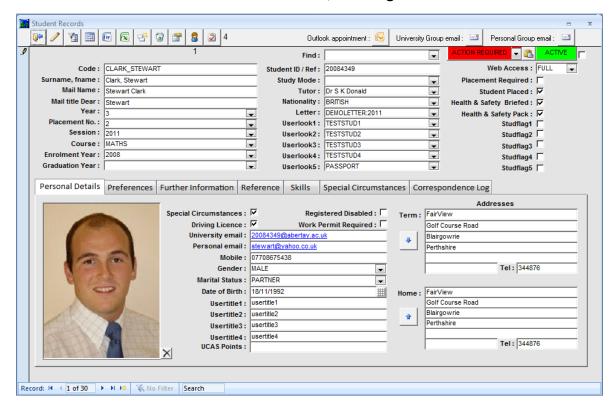

ntinue to offer full support for these versions

#### Version 12.6L

- Version 12.6L is available as a free upgrade to licensed users of Versions 11 or 12 and represents a very significant upgrade.
- Version 12.6 requires that users have a full copy of Office 2013, 2016, 2019 or 385 on their PC.
- Version 12.6 has many new features, including the ability to send group emails and automatically log them.
  - please check out the What's New videos at www.pinesoft.findonit.com/whatsnew.php for full details
- Peruse eleven new Version 12.6 Video Tutorials in the Learning Centre of our website at www.pinesoft.findonit.com/learning.php

#### Illustration of New Company Tabbed form, showing the new Correspondence Log



## Illustration of New Student Tabbed form, showing the Personal Details Tab



#### Illustration of New Student Preferences Tab



# **Enterprise Version 1N**

- Need remote student and staff web access?
- Need a Microsoft SQL / MySQL Server solution?
- Need a bespoke application?

Please ask for further details and check out a Video Demonstration of our Enterprise Version at : www.pinesoft.findonit.com/whatsnew.php