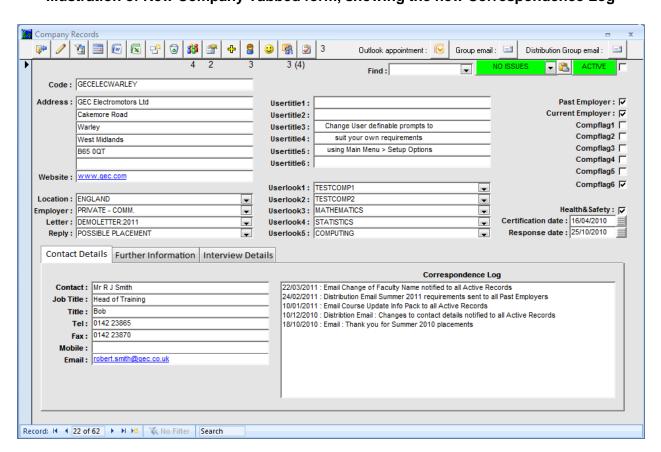

eSoft Newsletter : January 2022

## **Versions 11.4 and 12.0**

PineSoft will continue to offer full support for these versions

#### Version 12.6L

- Version 12.6L is available as a free upgrade to licensed users of Versions 11 or 12 and represents a very significant upgrade.
- Version 12.6 requires that users have a full copy of Office 2013, 2016, 2019 or 385 on their PC.
- Version 12.6 has many new features, including the ability to send group emails and automatically log them.
  - please check out the What's New videos at www.pinesoft.findonit.com/whatsnew.php for full details
- Peruse eleven new Version 12.6 Video Tutorials in the Learning Centre of our website at www.pinesoft.findonit.com/learning.php

#### Illustration of New Company Tabbed form, showing the new Correspondence Log



## Illustration of New Student Tabbed form, showing the Personal Details Tab



#### Illustration of New Student Preferences Tab



# **Enterprise Version 1N**

- Need remote student and staff web access?
- Need a Microsoft SQL / MySQL Server solution?
- Need a bespoke application?

Please ask for further details and check out a Video Demonstration of our Enterprise Version at : www.pinesoft.findonit.com/whatsnew.php